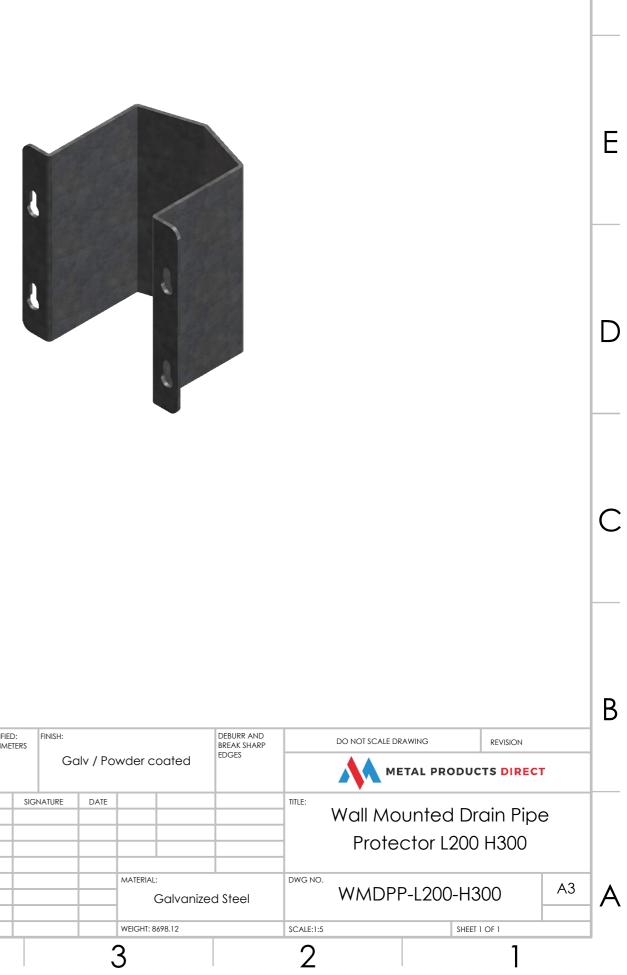

F

Е

D

С

В

А

8

6

7

5

5

2

F

| UNLESS OTHERWISE SPECIFIED:<br>DIMENSIONS ARE IN MILLIMETERS<br>SURFACE FINISH:<br>TOLERANCES:<br>LINEAR:<br>ANGULAR: |      |     | FINISH:<br>Galv / Powder coated |      |                                                  |   | DEBURR A<br>BREAK SH<br>EDGES |
|-----------------------------------------------------------------------------------------------------------------------|------|-----|---------------------------------|------|--------------------------------------------------|---|-------------------------------|
|                                                                                                                       | NAME | SIG | ATURE                           | DATE |                                                  |   |                               |
| DRAWN                                                                                                                 |      |     |                                 |      |                                                  |   |                               |
| CHK'D                                                                                                                 |      |     |                                 |      |                                                  |   |                               |
| APPV'D                                                                                                                |      |     |                                 |      |                                                  |   |                               |
| MFG                                                                                                                   |      |     |                                 |      |                                                  | - |                               |
| Q.A                                                                                                                   |      |     |                                 |      | MATERIAL:<br>Galvanized Steel<br>WEIGHT: 8698.12 |   |                               |
|                                                                                                                       |      |     |                                 |      |                                                  |   |                               |
|                                                                                                                       |      |     |                                 |      |                                                  |   |                               |
| 4                                                                                                                     |      |     |                                 | 4    | 3                                                |   |                               |

3

4