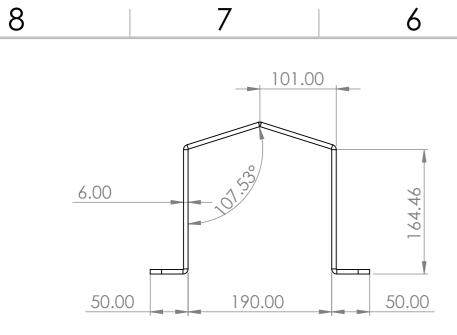

F

Е

D

С

В

А

8





6



7



5

5



2

F

| UNLESS OTHERWISE SPECIFIED:<br>DIMENSIONS ARE IN MILLIMETERS<br>SURFACE FINISH:<br>TOLERANCES:<br>LINEAR:<br>ANGULAR: |      |     | FINISH:<br>Galv / Powder coated |      |                                                  |   | DEBURR A<br>BREAK SH<br>EDGES |
|-----------------------------------------------------------------------------------------------------------------------|------|-----|---------------------------------|------|--------------------------------------------------|---|-------------------------------|
|                                                                                                                       | NAME | SIG | ATURE                           | DATE |