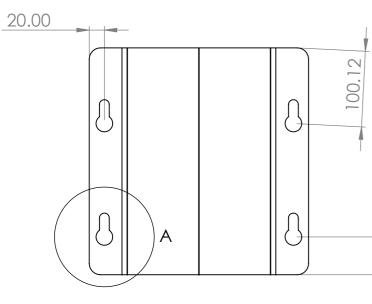

F

Е

D

С

В

А

8





6



7



5

5



2

F

| UNLESS OTHERWISE SPECIFIED:<br>DIMENSIONS ARE IN MILLIMETERS<br>SURFACE FINISH:<br>TOLERANCES:<br>LINEAR:<br>ANGULAR: |      |     | FINISH:<br>Galv / Powder coated |      |                                                  |   | DEBURR A<br>BREAK SH<br>EDGES |
|-----------------------------------------------------------------------------------------------------------------------|------|-----|---------------------------------|------|--------------------------------------------------|---|-------------------------------|
|                                                                                                                       | NAME | SIG | ATURE                           | DATE |                                                  |   |