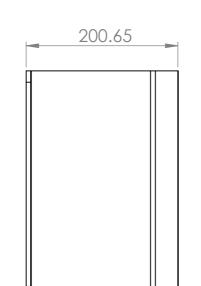

7

5

5

2

F

| UNLESS OTHERWISE SPECIFIED:<br>DIMENSIONS ARE IN MILLIMETERS<br>SURFACE FINISH:<br>TOLERANCES:<br>LINEAR:<br>ANGULAR: |      |     | FINISH:<br>Galv / Powder coated |      |                                                  |   | DEBURR A<br>BREAK SH<br>EDGES |
|-----------------------------------------------------------------------------------------------------------------------|------|-----|---------------------------------|------|--------------------------------------------------|---|-------------------------------|
|                                                                                                                       | NAME | SIG | ATURE                           | DATE |                                                  |   |                               |
| DRAWN                                                                                                                 |      |     |                                 |      |                                                  |   |                               |
| CHK'D                                                                                                                 |      |     |                                 |      |                                                  |   |                               |
| APPV'D                                                                                                                |      |     |                                 |      |                                                  |   |                               |
| MFG                                                                                                                   |      |     |                                 |      |                                                  | - |                               |
| Q.A                                                                                                                   |      |     |                                 |      | MATERIAL:<br>Galvanized Steel<br>WEIGHT: 8698.12 |   |                               |
|                                                                                                                       |      |     |                                 |      |                                                  |   |                               |
|                                                                                                                       |      |     |                                 |      |                                                  |   |                               |
| 4                                                                                                                     |      |     |                                 | 4    | 3                                                |   |                               |