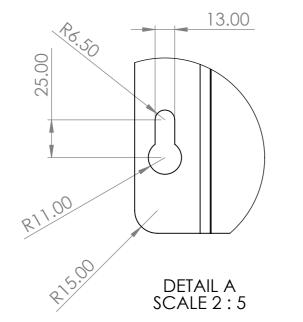

F

Е

D

С

В

А

8





6



7



5

5



2

F

| UNLESS OTHERWISE SPECIFIED:<br>DIMENSIONS ARE IN MILLIMETERS<br>SURFACE FINISH:<br>TOLERANCES:<br>LINEAR:<br>ANGULAR: |      |     | FINISH:<br>Galv / Powder coated |      |                                                  |   | DEBURR A<br>BREAK SH<br>EDGES |
|-----------------------------------------------------------------------------------------------------------------------|------|-----|---------------------------------|------|--------------------------------------------------|---|-------------------------------|
|                                                                                                                       | NAME | SIG | ATURE                           | DATE |                                                  |   |