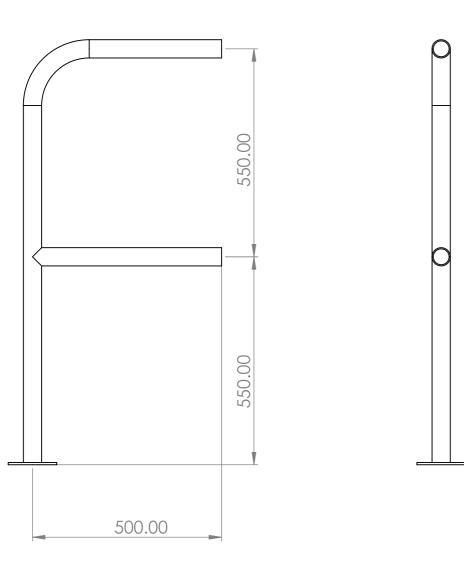

| METAL PRODUCTS DIRE  17 Bridge Street Pendlebury Manchester M27 4DU | X.X: 0.25                              | X.XX: 0.13<br>X.XXX: 0.013<br>inless steel | DESCRIPTION: Stainless steel handrail end section 500mm long |      |
|---------------------------------------------------------------------|----------------------------------------|--------------------------------------------|--------------------------------------------------------------|------|
|                                                                     | ////////////////////////////////////// | DATE:                                      |                                                              | REV: |
| DEBUR AND BREAK SHARP EDGES                                         | DRAWN:                                 |                                            | THR-SS-END500-D48.3                                          |      |
| DO NOT SCALE DRAWING                                                | CHECKED:                               |                                            |                                                              |      |
| IF IN DOUBT ASK!                                                    | APPROVED:                              |                                            | SHEET SCALE: 1:10 SHEET SIZE: A3 SHEET NUMBER: 1 C           | )F 1 |