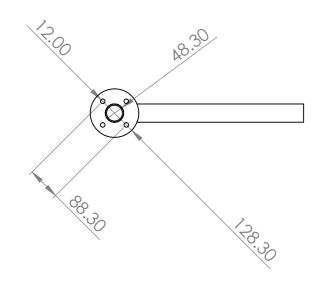

| METAL PRODUCTS DIRE  17 Bridge Street Pendlebury Manchester M27 4DU | X.X: 0.25                              | X.XX: 0.13<br>X.XXX: 0.013<br>inless steel | DESCRIPTION: Stainless steel handrail end section 500mm long |      |
|---------------------------------------------------------------------|----------------------------------------|--------------------------------------------|--------------------------------------------------------------|------|
|                                                                     | ////////////////////////////////////// | DATE:                                      |                                                              | REV: |
| DEBUR AND BREAK SHARP EDGES                                         | DRAWN:                                 |                                            | THR-SS-END500-D48.3                                          |      |
| DO NOT SCALE DRAWING                                                | CHECKED:                               |                                            |                                                              |      |
| IF IN DOUBT ASK!                                                    | APPROVED:                              |                                            | SHEET SCALE: 1:10 SHEET SIZE: A3 SHEET NUMBER: 1 C           | )F 1 |