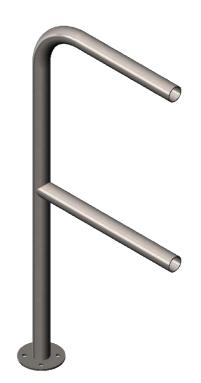

| METAL PRODUCTS DIRE  17 Bridge Street Pendlebury Manchester M27 4DU | X.X: 0.25                              | X.XX: 0.13<br>X.XXX: 0.013<br>inless steel | DESCRIPTION: Stainless steel handrail end section 500mm long |      |
|---------------------------------------------------------------------|----------------------------------------|--------------------------------------------|--------------------------------------------------------------|------|
|                                                                     | ////////////////////////////////////// | DATE:                                      |                                                              | REV: |
| DEBUR AND BREAK SHARP EDGES                                         | DRAWN:                                 |                                            | THR-SS-END500-D48.3                                          |      |
| DO NOT SCALE DRAWING                                                | CHECKED:                               |                                            |                                                              |      |
| IF IN DOUBT ASK!                                                    | APPROVED:                              |                                            | SHEET SCALE: 1:10 SHEET SIZE: A3 SHEET NUMBER: 1 C           | )F 1 |