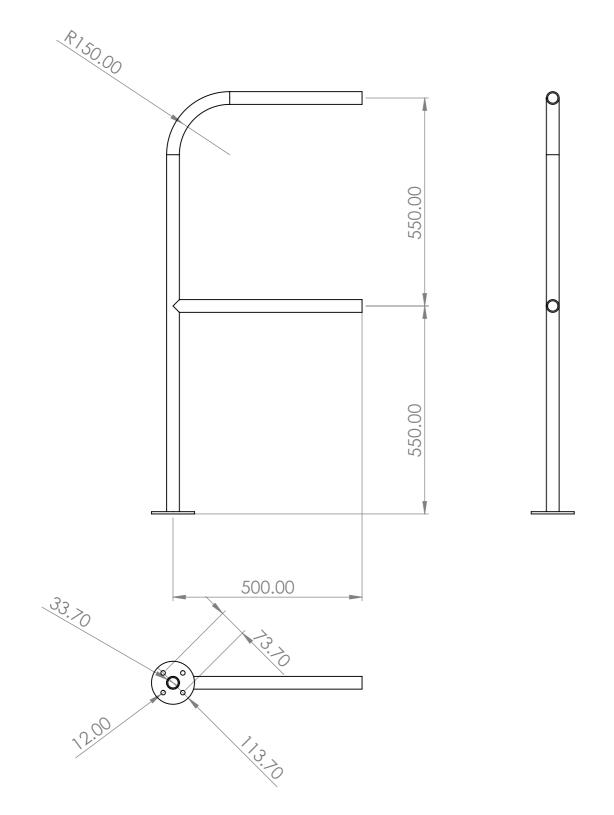

| 17 Bridge Street Pendlebury Manchester M27 4DU | UNLESS OTHERWISE SPECIFIED DIMENSIONS ARE IN MILLIME TOLERANCES:  X: 2.5 X.X  X.X: 0.25 X.XX  MATERIAL:  304L Stainles  FINISH: brushed  WEIGHT: 5.39 Kg | XX: 0.13<br>XX: 0.013 | DESCRIPTION: Stainless steel handrail end section 500mm long |  |
|------------------------------------------------|----------------------------------------------------------------------------------------------------------------------------------------------------------|-----------------------|--------------------------------------------------------------|--|
| M27 400                                        | ///////                                                                                                                                                  | DATE:                 | DWG NO: REV:                                                 |  |
| DEBUR AND BREAK SHARP EDGES                    | DRAWN:                                                                                                                                                   |                       | THR-SS-END500-D33.7                                          |  |
| DO NOT SCALE DRAWING                           | CHECKED:                                                                                                                                                 |                       |                                                              |  |
| IF IN DOUBT ASK!                               | APPROVED:                                                                                                                                                |                       | SHEET SCALE: 1:10 SHEET SIZE: A3 SHEET NUMBER: 1 OF 1        |  |