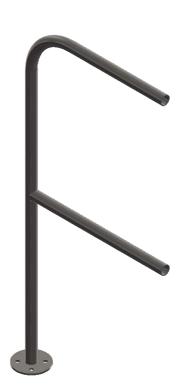

| 17 Bridge Street Pendlebury Manchester M27 4DU | UNLESS OTHERWISE SPECIFIED DIMENSIONS ARE IN MILLIME TOLERANCES:  X: 2.5 X.X  X.X: 0.25 X.XX  MATERIAL:  304L Stainles  FINISH: brushed  WEIGHT: 5.39 Kg | XX: 0.13<br>XX: 0.013 | DESCRIPTION: Stainless steel handrail end section 500mm long |  |
|------------------------------------------------|----------------------------------------------------------------------------------------------------------------------------------------------------------|-----------------------|--------------------------------------------------------------|--|
| M27 400                                        | ///////                                                                                                                                                  | DATE:                 | DWG NO: REV:                                                 |  |
| DEBUR AND BREAK SHARP EDGES                    | DRAWN:                                                                                                                                                   |                       | THR-SS-END500-D33.7                                          |  |
| DO NOT SCALE DRAWING                           | CHECKED:                                                                                                                                                 |                       |                                                              |  |
| IF IN DOUBT ASK!                               | APPROVED:                                                                                                                                                |                       | SHEET SCALE: 1:10 SHEET SIZE: A3 SHEET NUMBER: 1 OF 1        |  |