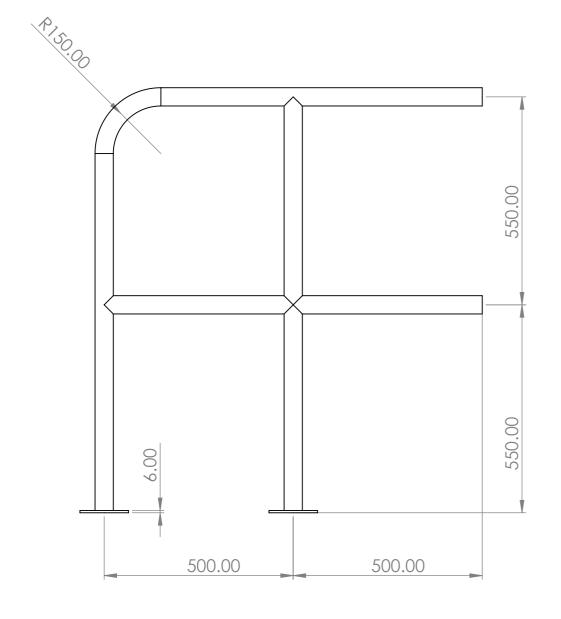

|                                                         | L and L                                                         |                                       |                              |             |              |
|---------------------------------------------------------|-----------------------------------------------------------------|---------------------------------------|------------------------------|-------------|--------------|
|                                                         | REV                                                             | RE                                    | EVISION NOTES                | REVISION BY | REVISION DAT |
|                                                         | 1                                                               |                                       |                              |             |              |
|                                                         | 2                                                               |                                       |                              |             |              |
|                                                         | 3                                                               |                                       |                              |             |              |
|                                                         | 4                                                               |                                       |                              |             |              |
|                                                         |                                                                 |                                       |                              |             |              |
|                                                         |                                                                 |                                       |                              |             |              |
|                                                         | UNLESS OTHERWISE SPECIFIED:<br>DIMENSIONS ARE IN MILLIMETERS    |                                       | CUSTOMER:                    |             |              |
|                                                         | TOLERANCES:                                                     | X.XX: 013                             |                              |             |              |
| METAL PRODUCTS DIRECT                                   | X: 2.5 X.XX: 0.13<br>X.X: 0.25 X.XXX: 0.013                     |                                       | DESCRIPTION:                 |             |              |
| METAL PRODUCTS DIRECT                                   | MATERIAL:                                                       |                                       | 1                            |             |              |
| METAL PRODUCTS DIRECT                                   |                                                                 |                                       | Stainless Steel handrail end |             |              |
|                                                         | MATERIAL:<br>304L Stainl                                        | less Steel                            |                              |             |              |
|                                                         | 304L Stainl                                                     | less Steel                            |                              |             |              |
| 17 Bridge Street<br>Pendlebury<br>Manchester            | 304L Stainl<br>FINISH: Brushed                                  |                                       | section 1000                 |             |              |
|                                                         | 304L Stainl<br>FINISH: Brushed<br>WEIGHT: Kg 15.75              | 5                                     | section 1000                 |             | g            |
| 17 Bridge Street<br>Pendlebury<br>Manchester<br>M27 4DU | 304L Stainl<br>FINISH: Brushed<br>WEIGHT: Kg 15.75              |                                       | section 1000                 | mm lon      | g<br>REV:    |
| 17 Bridge Street<br>Pendlebury<br>Manchester            | 304L Stainl<br>FINISH: Brushed<br>WEIGHT: Kg 15.75              | 5                                     | section 1000                 | mm lon      | g<br>REV:    |
|                                                         | DIMENSIONS ARE IN MILL<br>TOLERANCES:<br>X: 2.5<br>X.X: 0.25 X. | LIMETERS<br>X.XX: 0.13<br>.XXX: 0.013 | 1                            |             |              |