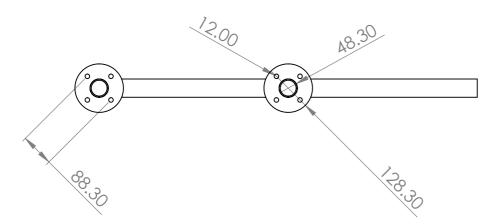

|                                                         | L and L                                                         |                                       |                              |             |              |
|---------------------------------------------------------|-----------------------------------------------------------------|---------------------------------------|------------------------------|-------------|--------------|
|                                                         | REV                                                             | RE                                    | EVISION NOTES                | REVISION BY | REVISION DAT |
|                                                         | 1                                                               |                                       |                              |             |              |
|                                                         | 2                                                               |                                       |                              |             |              |
|                                                         | 3                                                               |                                       |                              |             |              |
|                                                         | 4                                                               |                                       |                              |             |              |
|                                                         |                                                                 |                                       |                              |             |              |
|                                                         |                                                                 |                                       |                              |             |              |
|                                                         | UNLESS OTHERWISE SPECIFIED:<br>DIMENSIONS ARE IN MILLIMETERS    |                                       | CUSTOMER:                    |             |              |
|                                                         | TOLERANCES:                                                     | X.XX: 013                             |                              |             |              |
| METAL PRODUCTS DIRECT                                   | X: 2.5 X.XX: 0.13<br>X.X: 0.25 X.XXX: 0.013                     |                                       | DESCRIPTION:                 |             |              |
| METAL PRODUCTS DIRECT                                   | MATERIAL:                                                       |                                       | 1                            |             |              |
| METAL PRODUCTS DIRECT                                   |                                                                 |                                       | Stainless Steel handrail end |             |              |
|                                                         | MATERIAL:<br>304L Stainl                                        | less Steel                            |                              |             |              |
|                                                         | 304L Stainl                                                     | less Steel                            |                              |             |              |
| 17 Bridge Street<br>Pendlebury<br>Manchester            | 304L Stainl<br>FINISH: Brushed                                  |                                       | section 1000                 |             |              |
|                                                         | 304L Stainl<br>FINISH: Brushed<br>WEIGHT: Kg 15.75              | 5                                     | section 1000                 |             | g            |
| 17 Bridge Street<br>Pendlebury<br>Manchester<br>M27 4DU | 304L Stainl<br>FINISH: Brushed<br>WEIGHT: Kg 15.75              |                                       | section 1000                 | mm lon      | g<br>REV:    |
| 17 Bridge Street<br>Pendlebury<br>Manchester            | 304L Stainl<br>FINISH: Brushed<br>WEIGHT: Kg 15.75              | 5                                     | section 1000                 | mm lon      | g<br>REV:    |
|                                                         | DIMENSIONS ARE IN MILL<br>TOLERANCES:<br>X: 2.5<br>X.X: 0.25 X. | LIMETERS<br>X.XX: 0.13<br>.XXX: 0.013 | 1                            |             |              |