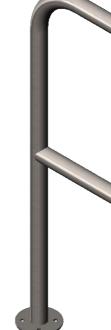

|                                                         | L and L                                                         |                                       |                              |             |              |
|---------------------------------------------------------|-----------------------------------------------------------------|---------------------------------------|------------------------------|-------------|--------------|
|                                                         | REV                                                             | RE                                    | EVISION NOTES                | REVISION BY | REVISION DAT |
|                                                         | 1                                                               |                                       |                              |             |              |
|                                                         | 2                                                               |                                       |                              |             |              |
|                                                         | 3                                                               |                                       |                              |             |              |
|                                                         | 4                                                               |                                       |                              |             |              |
|                                                         |                                                                 |                                       |                              |             |              |
|                                                         |                                                                 |                                       |                              |             |              |
|                                                         | UNLESS OTHERWISE SPECIFIED:<br>DIMENSIONS ARE IN MILLIMETERS    |                                       | CUSTOMER:                    |             |              |
|                                                         | TOLERANCES:                                                     | X.XX: 013                             |                              |             |              |
| METAL PRODUCTS DIRECT                                   | X: 2.5 X.XX: 0.13<br>X.X: 0.25 X.XXX: 0.013                     |                                       | DESCRIPTION:                 |             |              |
| METAL PRODUCTS DIRECT                                   | MATERIAL:                                                       |                                       | 1                            |             |              |
| METAL PRODUCTS DIRECT                                   |                                                                 |                                       | Stainless Steel handrail end |             |              |
|                                                         | MATERIAL:<br>304L Stainl                                        | less Steel                            |                              |             |              |
|                                                         | 304L Stainl                                                     | less Steel                            |                              |             |              |
| 17 Bridge Street<br>Pendlebury<br>Manchester            | 304L Stainl<br>FINISH: Brushed                                  |                                       | section 1000                 |             |              |
|                                                         | 304L Stainl<br>FINISH: Brushed<br>WEIGHT: Kg 15.75              | 5                                     | section 1000                 |             | g            |
| 17 Bridge Street<br>Pendlebury<br>Manchester<br>M27 4DU | 304L Stainl<br>FINISH: Brushed<br>WEIGHT: Kg 15.75              |                                       | section 1000                 | mm lon      | g<br>REV:    |
| 17 Bridge Street<br>Pendlebury<br>Manchester            | 304L Stainl<br>FINISH: Brushed<br>WEIGHT: Kg 15.75              | 5                                     | section 1000                 | mm lon      | g<br>REV:    |
|                                                         | DIMENSIONS ARE IN MILL<br>TOLERANCES:<br>X: 2.5<br>X.X: 0.25 X. | LIMETERS<br>X.XX: 0.13<br>.XXX: 0.013 | 1                            |             |              |