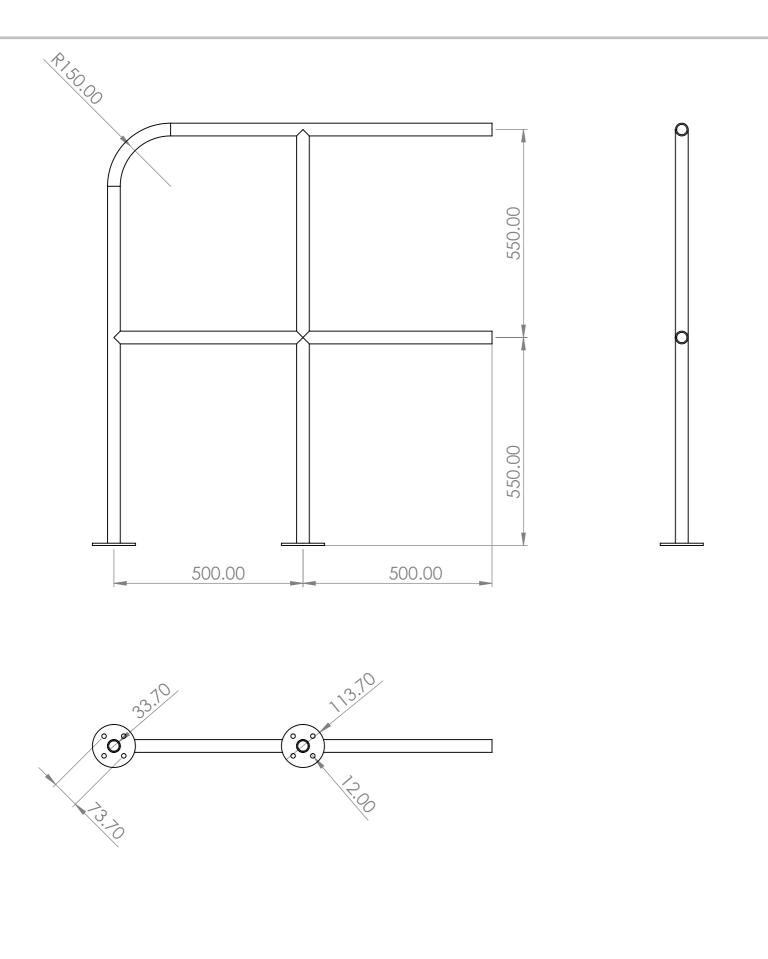

| METAL PRODUCTS DIREC           | UNLESS OTHERWISE SPECIFIED: DIMENSIONS ARE IN MILLIMETERS TOLERANCES: X: 2.5 X.XX: 0.13 X.X: 0.25 X.XXX: 0.013  MATERIAL: | DESCRIPTION: Stainless Steel handrail end section 1000mm long |  |
|--------------------------------|---------------------------------------------------------------------------------------------------------------------------|---------------------------------------------------------------|--|
| 17 Bridge Street<br>Pendlebury | 304L stainless steel FINISH: brushed                                                                                      |                                                               |  |
| Manchester<br>M27 4DU          | weight: 10.87 Kg                                                                                                          |                                                               |  |
|                                | //////////////////////////////////////                                                                                    | DWG NO:                                                       |  |
| DEBUR AND BREAK SHARP EDGES    | DRAWN:                                                                                                                    | THR-SS-END1000-D33.7                                          |  |
| DO NOT SCALE DRAWING           | CHECKED:                                                                                                                  |                                                               |  |
| IF IN DOUBT ASK!               | APPROVED:                                                                                                                 | SHEET SCALE: 1:10 SHEET SIZE: A3 SHEET NUMBER: 1 OF 1         |  |