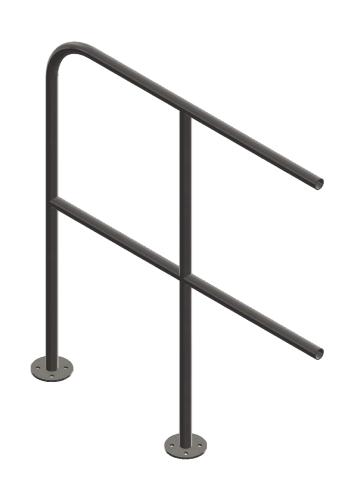

| METAL PRODUCTS DIREC           | UNLESS OTHERWISE SPECIFIED: DIMENSIONS ARE IN MILLIMETERS TOLERANCES: X: 2.5 X.XX: 0.13 X.X: 0.25 X.XXX: 0.013  MATERIAL: | DESCRIPTION: Stainless Steel handrail end section 1000mm long |  |
|--------------------------------|---------------------------------------------------------------------------------------------------------------------------|---------------------------------------------------------------|--|
| 17 Bridge Street<br>Pendlebury | 304L stainless steel FINISH: brushed                                                                                      |                                                               |  |
| Manchester<br>M27 4DU          | weight: 10.87 Kg                                                                                                          |                                                               |  |
|                                | //////////////////////////////////////                                                                                    | DWG NO:                                                       |  |
| DEBUR AND BREAK SHARP EDGES    | DRAWN:                                                                                                                    | THR-SS-END1000-D33.7                                          |  |
| DO NOT SCALE DRAWING           | CHECKED:                                                                                                                  |                                                               |  |
| IF IN DOUBT ASK!               | APPROVED:                                                                                                                 | SHEET SCALE: 1:10 SHEET SIZE: A3 SHEET NUMBER: 1 OF 1         |  |