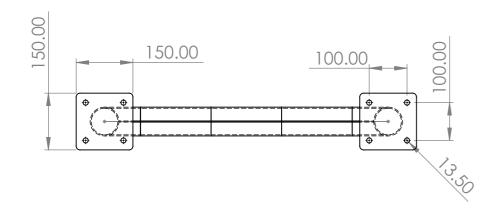

| METAL PRODUCTS DIRE         | Λ. Ζ.                                  |           | CUSTOMER:  DESCRIPTION:                               |  |
|-----------------------------|----------------------------------------|-----------|-------------------------------------------------------|--|
| 17 Bridge Street            | MATERIAL: Plain Car                    | bon Steel | Straight Guard With Infill<br>L750mm x H900mm         |  |
| Pendlebury<br>Manchester    | FINISH: Powdercoated                   | i         |                                                       |  |
| Manchesier<br>M27 4DU       | WEIGHT: 28.36 KQ                       | 9         |                                                       |  |
|                             | ////////////////////////////////////// | DATE:     | DWG NO:                                               |  |
| DEBUR AND BREAK SHARP EDGES | drawn: LH                              |           | SGWI-L750-H900-D76                                    |  |
| DO NOT SCALE DRAWING        | CHECKED:                               |           |                                                       |  |
| IF IN DOUBT ASK!            | APPROVED:                              |           | SHEET SCALE: 1:10 SHEET SIZE: A3 SHEET NUMBER: 1 OF 1 |  |