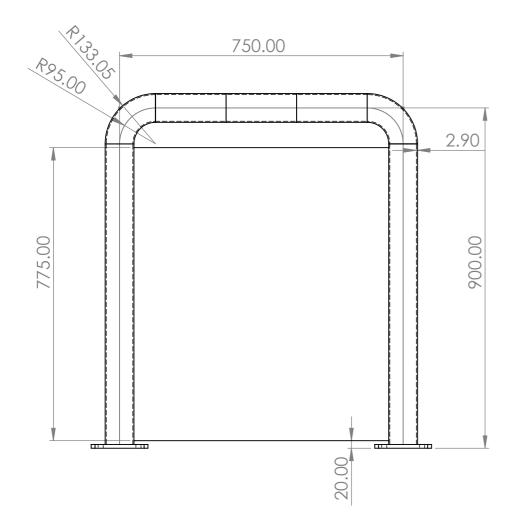

| METAL PRODUCTS DIRE         | Λ. Ζ.                                  |           | CUSTOMER:  DESCRIPTION:                               |  |
|-----------------------------|----------------------------------------|-----------|-------------------------------------------------------|--|
| 17 Bridge Street            | MATERIAL: Plain Car                    | bon Steel | Straight Guard With Infill<br>L750mm x H900mm         |  |
| Pendlebury<br>Manchester    | FINISH: Powdercoated                   | i         |                                                       |  |
| Manchesier<br>M27 4DU       | WEIGHT: 28.36 KQ                       | 9         |                                                       |  |
|                             | ////////////////////////////////////// | DATE:     | DWG NO:                                               |  |
| DEBUR AND BREAK SHARP EDGES | drawn: LH                              |           | SGWI-L750-H900-D76                                    |  |
| DO NOT SCALE DRAWING        | CHECKED:                               |           |                                                       |  |
| IF IN DOUBT ASK!            | APPROVED:                              |           | SHEET SCALE: 1:10 SHEET SIZE: A3 SHEET NUMBER: 1 OF 1 |  |