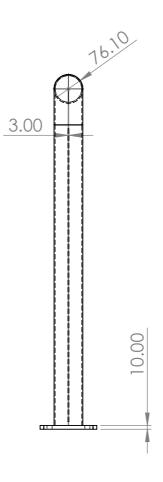

| METAL PRODUCTS DIRE         | Λ. Ζ.                                  |           | CUSTOMER:  DESCRIPTION:                               |  |
|-----------------------------|----------------------------------------|-----------|-------------------------------------------------------|--|
| 17 Bridge Street            | MATERIAL: Plain Car                    | bon Steel | Straight Guard With Infill<br>L750mm x H900mm         |  |
| Pendlebury<br>Manchester    | FINISH: Powdercoated                   | i         |                                                       |  |
| Manchesier<br>M27 4DU       | WEIGHT: 28.36 KQ                       | 9         |                                                       |  |
|                             | ////////////////////////////////////// | DATE:     | DWG NO:                                               |  |
| DEBUR AND BREAK SHARP EDGES | drawn: LH                              |           | SGWI-L750-H900-D76                                    |  |
| DO NOT SCALE DRAWING        | CHECKED:                               |           |                                                       |  |
| IF IN DOUBT ASK!            | APPROVED:                              |           | SHEET SCALE: 1:10 SHEET SIZE: A3 SHEET NUMBER: 1 OF 1 |  |