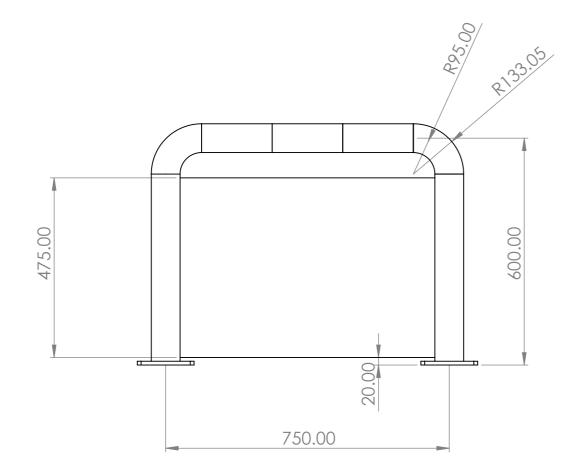

| REV            | RE                     | VISION NOTES                                  | REVISION BY  | REVISION DATE |  |  |
|----------------|------------------------|-----------------------------------------------|--------------|---------------|--|--|
| 1              |                        |                                               |              |               |  |  |
| 3              |                        |                                               |              |               |  |  |
| 4              |                        |                                               |              |               |  |  |
|                | HERWISE SPECIFIED:     | CUSTOMER:                                     |              |               |  |  |
| TOLERANC<br>X: | 2.5 X.XX: 0.13         |                                               |              |               |  |  |
| MATERIAL:      | 0.25 X.XXX: 0.013      | Straight Guard With Infill<br>L750mm x H600mm |              |               |  |  |
|                | wdercoated<br>20.51 Kg |                                               | 600mr        |               |  |  |
| DRAWN:         | BY: DATE:<br>LH        | SGWI-L750-H60                                 | )0-D76       | REV:          |  |  |
| CHECKED:       |                        | SHEET SCALE: 1:5 SHEET SIZE: A3 SH            |              | 1 OF 1        |  |  |
| APPROVED       | ):                     | SHEET SCALE: 1:5 SHEET SIZE: A3 SH            | HEET NUMBER: | IUFI          |  |  |