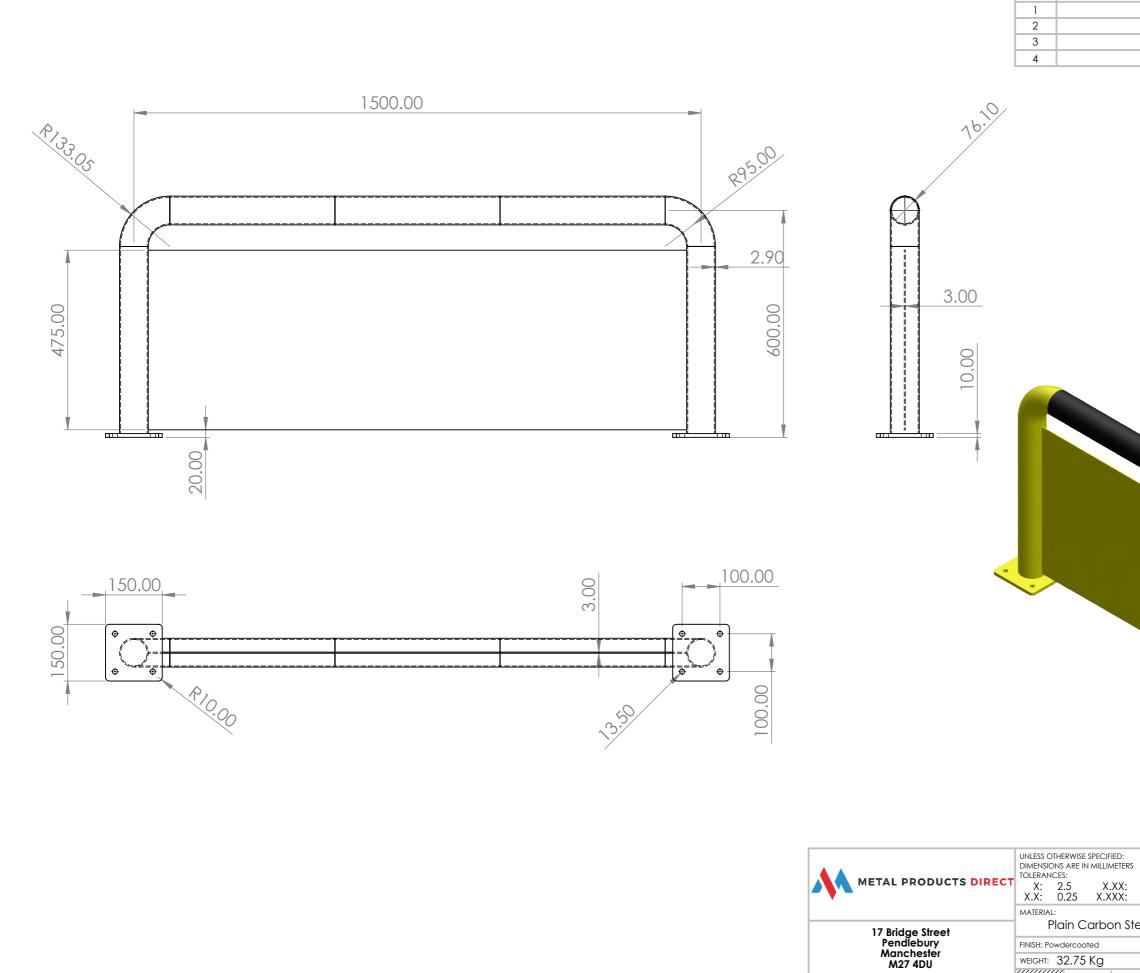

REV

| RE                      | VISION NOTES                     | REVISION BY   | REVISION DATE |
|-------------------------|----------------------------------|---------------|---------------|
|                         |                                  |               |               |
|                         |                                  |               |               |
|                         |                                  |               |               |
|                         |                                  |               |               |
|                         |                                  |               |               |
|                         |                                  |               |               |
|                         |                                  |               |               |
|                         |                                  |               |               |
|                         |                                  |               |               |
|                         |                                  |               |               |
|                         |                                  |               |               |
|                         |                                  |               |               |
|                         |                                  |               |               |
|                         |                                  |               |               |
|                         |                                  |               |               |
|                         |                                  |               |               |
|                         |                                  |               |               |
|                         |                                  |               |               |
|                         |                                  |               |               |
|                         |                                  |               |               |
|                         |                                  |               |               |
|                         |                                  |               |               |
|                         |                                  |               |               |
|                         |                                  |               |               |
|                         |                                  |               |               |
|                         |                                  |               |               |
|                         |                                  |               |               |
|                         |                                  |               |               |
|                         |                                  |               |               |
|                         |                                  |               |               |
|                         |                                  |               |               |
|                         |                                  |               |               |
|                         |                                  |               |               |
|                         |                                  |               |               |
|                         |                                  |               |               |
|                         |                                  |               | •             |
| FIED:                   | CUSTOMER:                        |               |               |
| METERS                  |                                  |               |               |
| XXX: 0.13<br>XXX: 0.013 | DESCRIPTION:                     |               |               |
| on Steel                |                                  | d With        | Infill        |
| OUISIEEI                | Straight Guard<br>L1500mm H      | 600mr         | n             |
|                         |                                  | 000111        |               |
| DATE:                   | SGWI-L1500-H6                    |               | REV:          |
|                         | 3GWI-LI300-HC                    | ыло-пл        | ט   ט         |
|                         | SHEET SCALE: 1:10 SHEET SIZE: A3 | SHEET NUMBER: | 1 OF 1        |
|                         |                                  |               |               |