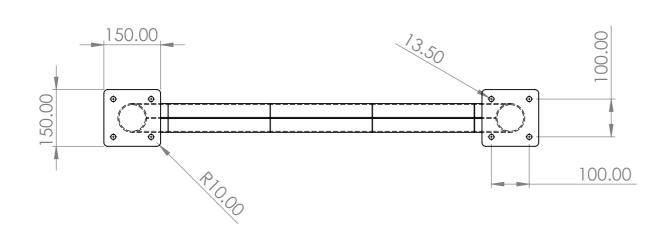

| METAL PRODUCTS DIRECT  17 Bridge Street Pendlebury Manchester M27 4DU | UNLESS OTHERWISE SPECIFIED: DIMENSIONS ARE IN MILLIMETERS TOLERANCES: X: 2.5 X.XX: 0.13 X.X: 0.25 X.XXX: 0.013  MATERIAL: Plain Carbon Steel  FINISH: Powdercoated  WEIGHT: 16.59 Kg |     |       | Straight Guard With Infill L1000mm x H350mm |                  |               |         |               |        |
|-----------------------------------------------------------------------|--------------------------------------------------------------------------------------------------------------------------------------------------------------------------------------|-----|-------|---------------------------------------------|------------------|---------------|---------|---------------|--------|
|                                                                       |                                                                                                                                                                                      | BY: | DATE: |                                             | 1 11             |               |         | REV:          |        |
| DEBUR AND BREAK SHARP EDGES                                           | DRAWN:                                                                                                                                                                               | LH  |       |                                             | SGWI-L1000-H3    |               | 350-D/6 | 350-D/6       |        |
| DO NOT SCALE DRAWING                                                  | CHECKED:                                                                                                                                                                             |     |       |                                             |                  |               |         |               |        |
| IF IN DOUBT ASK!                                                      | APPROVED:                                                                                                                                                                            |     |       |                                             | SHEET SCALE: 1:1 | O SHEET SIZE: | А3      | SHEET NUMBER: | 1 OF 1 |