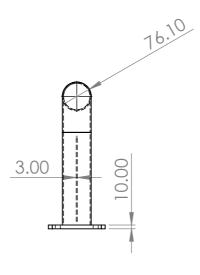

| METAL PRODUCTS DIRECT  17 Bridge Street Pendlebury Manchester M27 4DU | UNLESS OTHERWISE SPECIFIED: DIMENSIONS ARE IN MILLIMETERS TOLERANCES: X: 2.5 X.XX: 0.13 X.X: 0.25 X.XXX: 0.013  MATERIAL: Plain Carbon Steel  FINISH: Powdercoated  WEIGHT: 16.59 Kg |     |       | Straight Guard With Infill L1000mm x H350mm |                  |               |         |               |        |
|-----------------------------------------------------------------------|--------------------------------------------------------------------------------------------------------------------------------------------------------------------------------------|-----|-------|---------------------------------------------|------------------|---------------|---------|---------------|--------|
|                                                                       |                                                                                                                                                                                      | BY: | DATE: |                                             | 1 11             |               |         | REV:          |        |
| DEBUR AND BREAK SHARP EDGES                                           | DRAWN:                                                                                                                                                                               | LH  |       |                                             | SGWI-L1000-H3    |               | 350-D/6 | 350-D/6       |        |
| DO NOT SCALE DRAWING                                                  | CHECKED:                                                                                                                                                                             |     |       |                                             |                  |               |         |               |        |
| IF IN DOUBT ASK!                                                      | APPROVED:                                                                                                                                                                            |     |       |                                             | SHEET SCALE: 1:1 | O SHEET SIZE: | А3      | SHEET NUMBER: | 1 OF 1 |