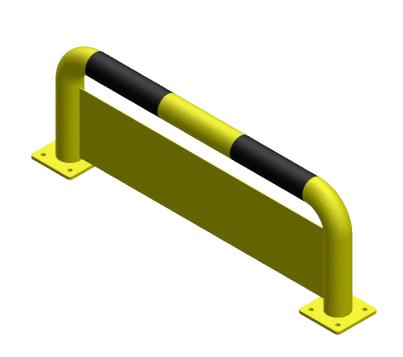

| METAL PRODUCTS DIRECT  17 Bridge Street Pendlebury Manchester M27 4DU | UNLESS OTHERWISE SPECIFIED: DIMENSIONS ARE IN MILLIMETERS TOLERANCES: X: 2.5 X.XX: 0.13 X.X: 0.25 X.XXX: 0.013  MATERIAL: Plain Carbon Steel  FINISH: Powdercoated  WEIGHT: 16.59 Kg |     |       | Straight Guard With Infill L1000mm x H350mm |                  |               |         |               |        |
|-----------------------------------------------------------------------|--------------------------------------------------------------------------------------------------------------------------------------------------------------------------------------|-----|-------|---------------------------------------------|------------------|---------------|---------|---------------|--------|
|                                                                       |                                                                                                                                                                                      | BY: | DATE: |                                             | 1 11             |               |         | REV:          |        |
| DEBUR AND BREAK SHARP EDGES                                           | DRAWN:                                                                                                                                                                               | LH  |       |                                             | SGWI-L1000-H3    |               | 350-D/6 | 350-D/6       |        |
| DO NOT SCALE DRAWING                                                  | CHECKED:                                                                                                                                                                             |     |       |                                             |                  |               |         |               |        |
| IF IN DOUBT ASK!                                                      | APPROVED:                                                                                                                                                                            |     |       |                                             | SHEET SCALE: 1:1 | O SHEET SIZE: | А3      | SHEET NUMBER: | 1 OF 1 |