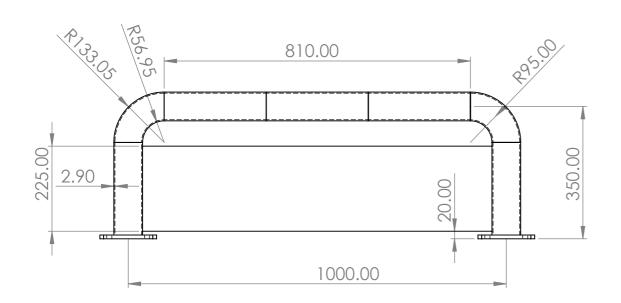

| METAL PRODUCTS DIRECT  17 Bridge Street Pendlebury Manchester M27 4DU | UNLESS OTHERWISE SPECIFIED: DIMENSIONS ARE IN MILLIMETERS TOLERANCES: X: 2.5 X.XX: 0.13 X.X: 0.25 X.XXX: 0.013  MATERIAL: Plain Carbon Steel  FINISH: Powdercoated  WEIGHT: 16.59 Kg |     |       | Straight Guard With Infill L1000mm x H350mm |                  |               |         |               |        |
|-----------------------------------------------------------------------|--------------------------------------------------------------------------------------------------------------------------------------------------------------------------------------|-----|-------|---------------------------------------------|------------------|---------------|---------|---------------|--------|
|                                                                       |                                                                                                                                                                                      | BY: | DATE: |                                             | 1 11             |               |         | REV:          |        |
| DEBUR AND BREAK SHARP EDGES                                           | DRAWN:                                                                                                                                                                               | LH  |       |                                             | SGWI-L1000-H3    |               | 350-D/6 | 350-D/6       |        |
| DO NOT SCALE DRAWING                                                  | CHECKED:                                                                                                                                                                             |     |       |                                             |                  |               |         |               |        |
| IF IN DOUBT ASK!                                                      | APPROVED:                                                                                                                                                                            |     |       |                                             | SHEET SCALE: 1:1 | O SHEET SIZE: | А3      | SHEET NUMBER: | 1 OF 1 |