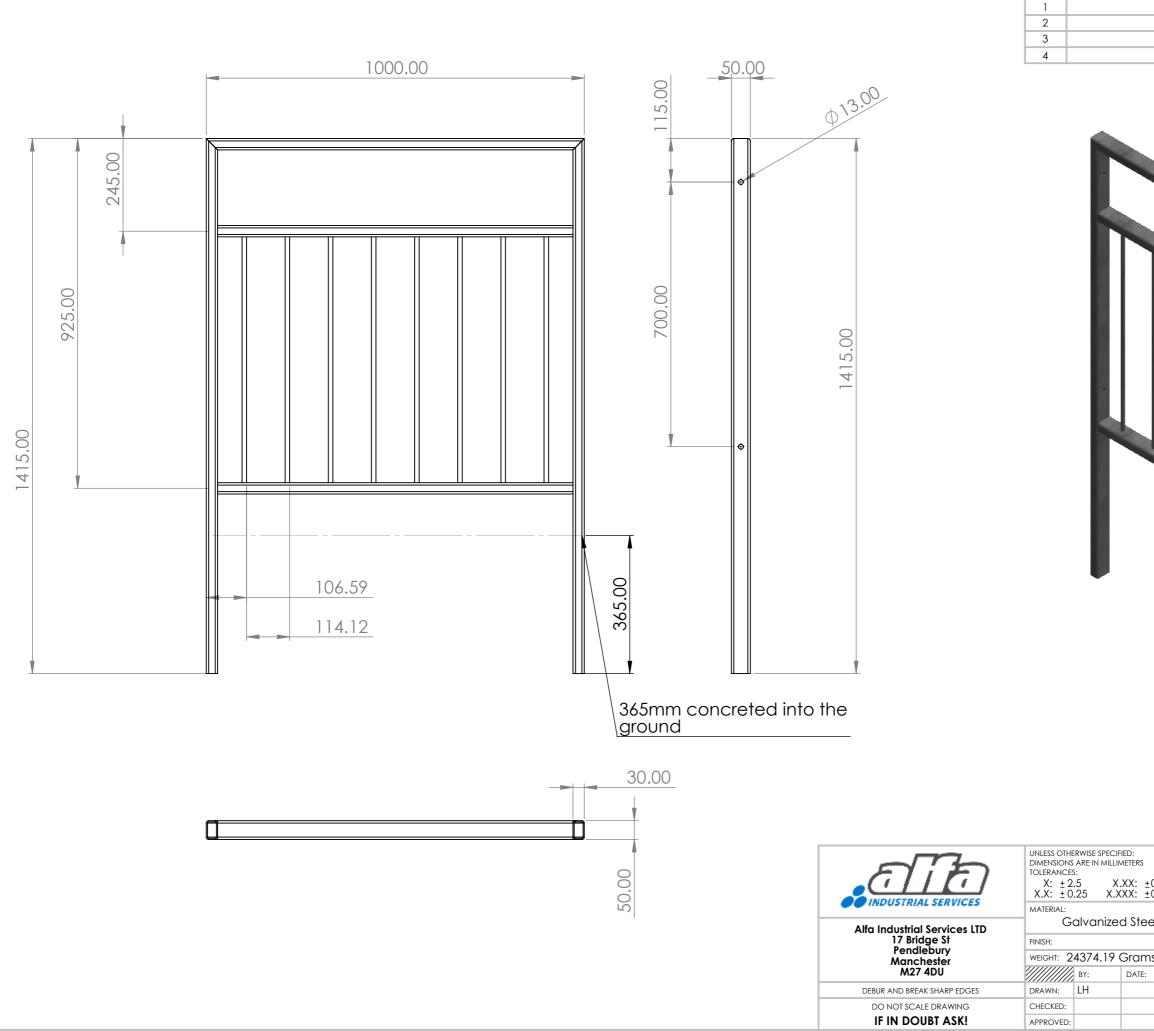

REV 1

| RE                                                    | VISION NOTES                       | REVISION BY   | REVISION DATE |
|-------------------------------------------------------|------------------------------------|---------------|---------------|
|                                                       |                                    |               |               |
|                                                       |                                    |               |               |
|                                                       |                                    |               |               |
|                                                       |                                    |               |               |
|                                                       |                                    |               |               |
|                                                       |                                    |               |               |
|                                                       |                                    |               |               |
|                                                       |                                    |               |               |
|                                                       |                                    |               |               |
|                                                       |                                    |               |               |
|                                                       |                                    |               |               |
|                                                       |                                    |               |               |
|                                                       |                                    |               |               |
|                                                       |                                    |               |               |
|                                                       |                                    |               |               |
|                                                       |                                    |               |               |
|                                                       |                                    |               |               |
|                                                       |                                    |               |               |
|                                                       |                                    |               |               |
|                                                       |                                    |               |               |
|                                                       |                                    |               |               |
|                                                       |                                    |               |               |
|                                                       |                                    |               |               |
|                                                       |                                    |               |               |
|                                                       |                                    |               |               |
|                                                       |                                    |               |               |
|                                                       |                                    |               |               |
|                                                       |                                    |               |               |
|                                                       |                                    |               |               |
|                                                       |                                    |               |               |
|                                                       |                                    |               |               |
|                                                       |                                    |               |               |
|                                                       |                                    |               |               |
|                                                       |                                    |               |               |
|                                                       | •                                  |               |               |
|                                                       |                                    |               |               |
|                                                       |                                    |               |               |
|                                                       |                                    |               |               |
|                                                       |                                    |               |               |
| IED:                                                  | CUSTOMER:                          |               |               |
| AETERS                                                |                                    |               |               |
| XX: ±0.13<br>XX: ±0.013                               | DESCRIPTION:                       |               |               |
|                                                       |                                    | above ar      | ound          |
| d Steel                                               | 1000mm x 1050mm<br>roadside pedest | rian barrie   | er            |
| Grams                                                 |                                    |               |               |
| DATE:                                                 | DWG NO:                            |               | REV:          |
|                                                       | RS-P-G-L1000                       | )-H141        | 15            |
|                                                       |                                    | SHEET NUMBER: | 1 OF 1        |
| SHELL SOALE. 1.10 SHEEL SIZE, AS SHEEL NUMBER; I OF I |                                    |               |               |