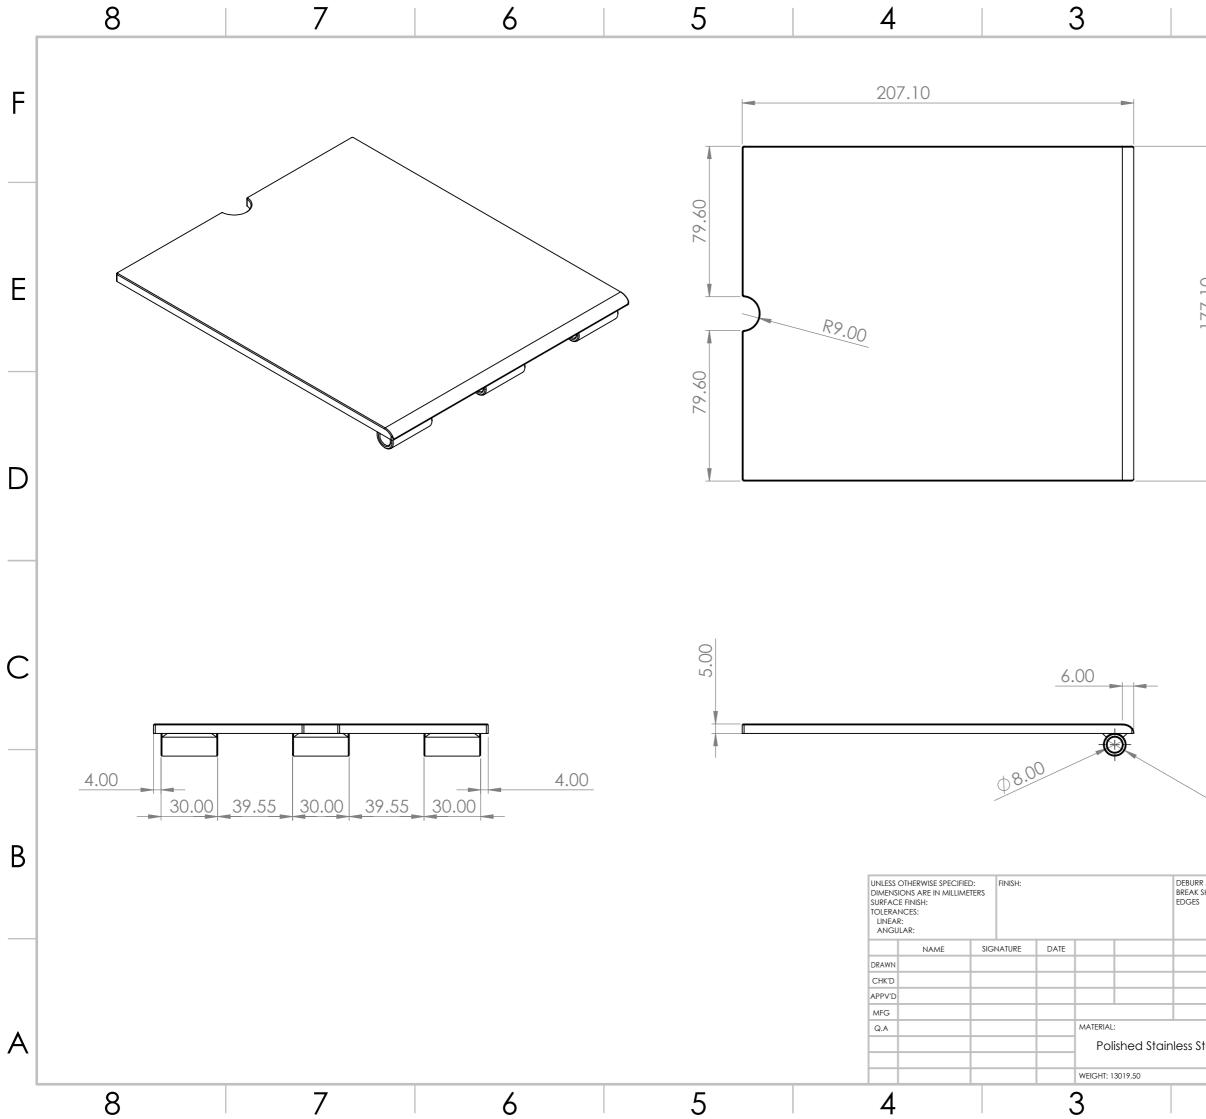

| 2                                                    | <b>I</b>             |   |
|------------------------------------------------------|----------------------|---|
|                                                      |                      | F |
| 177.10                                               |                      | E |
| Y                                                    |                      | D |
|                                                      |                      | С |
| R AND<br>SHARP DO NOT SCALE DRAWING<br>METAL PRODUCT | REVISION<br>S DIRECT | В |
| DWG NO.<br>168mm socket assem                        | ibly A3              | A |
| SCALE:1:5 SHEET 2 O                                  | DF 6                 |   |