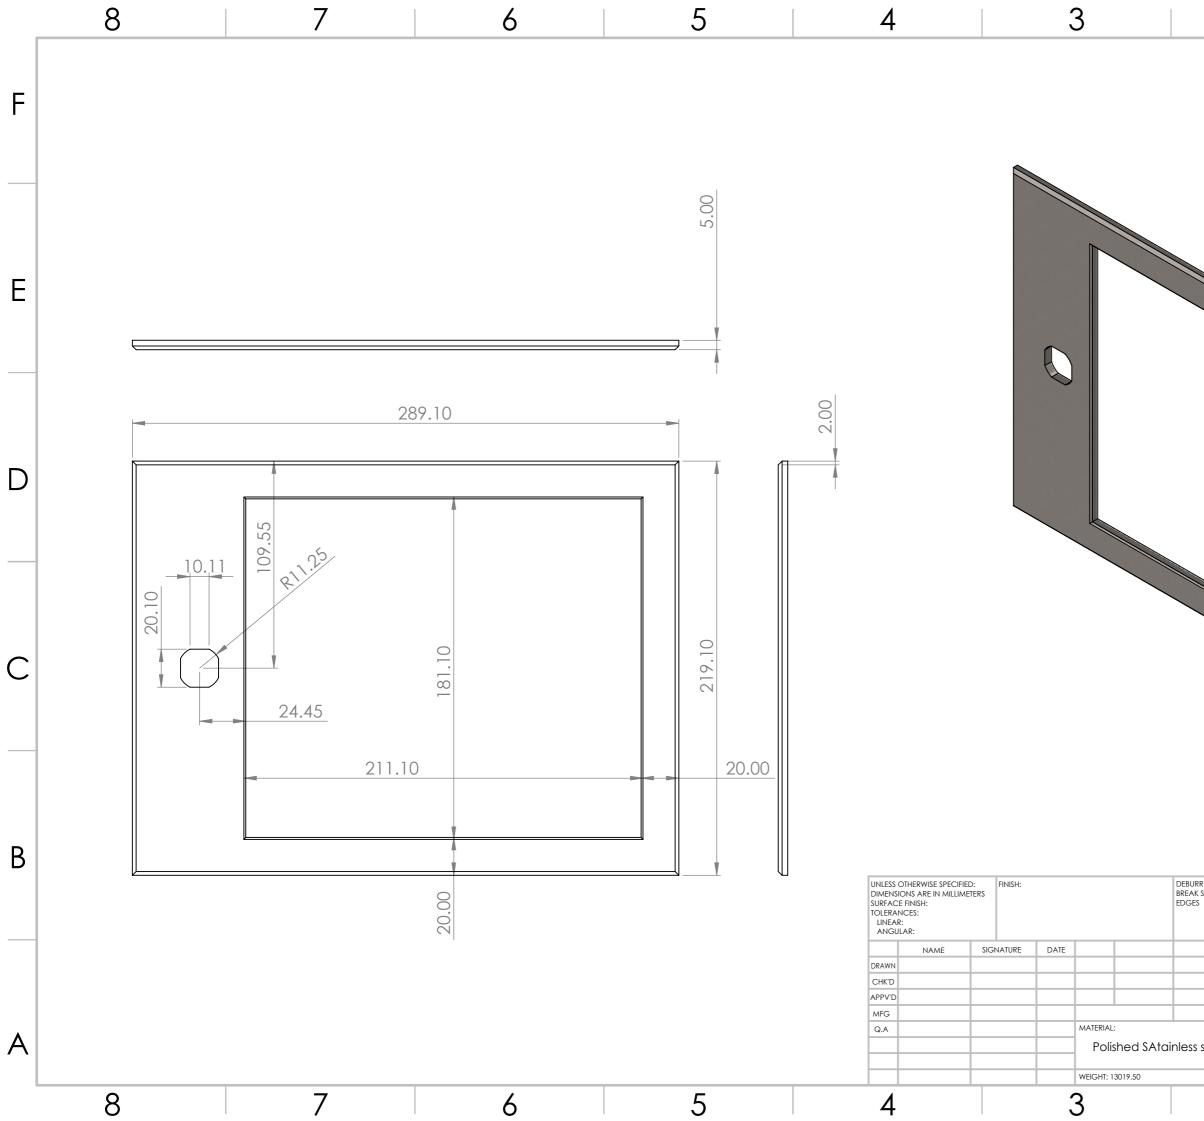

|                        | 2                   |             | 1         |    |   |
|------------------------|---------------------|-------------|-----------|----|---|
|                        |                     |             |           |    | F |
|                        |                     |             |           |    | E |
|                        |                     |             |           |    | D |
|                        |                     |             |           |    | С |
| RR AND<br>( SHARP<br>S | DO NOT SCALE DE     | RAWING      | REVISION  |    | В |
| 5                      |                     | ETAL PRODUC | TS DIRECT | r  |   |
|                        | TITLE:              |             |           |    |   |
| steel                  | dwg NO.<br>168mm sc | ocket asser | nbly      | A3 | A |
|                        | SCALE:1:5           | SHEET       | 4 OF 6    |    |   |
|                        | 2                   |             | 1         |    |   |