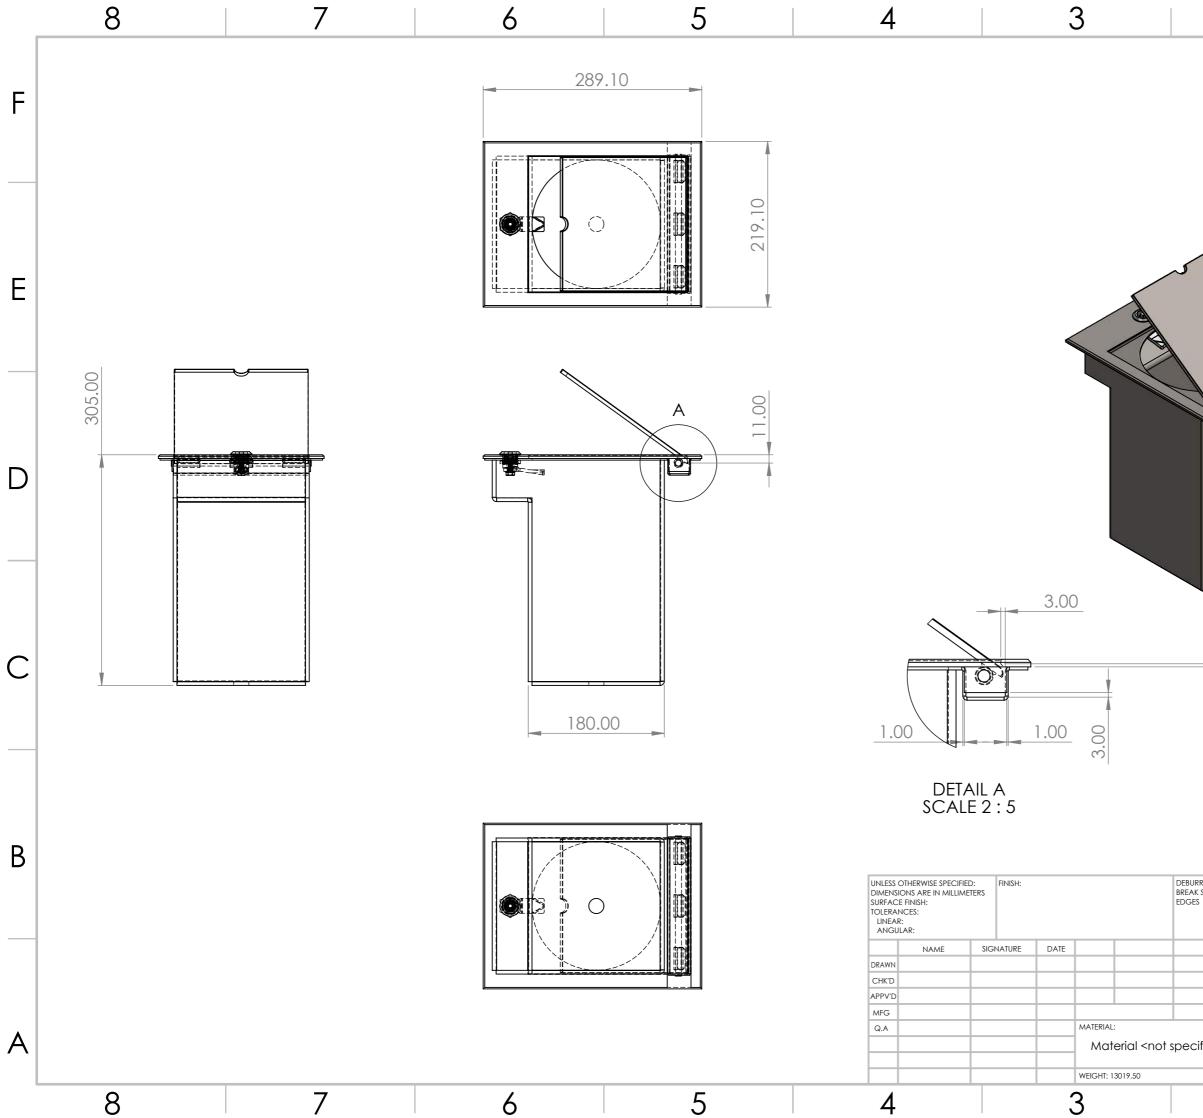

| 2                        | 1               |      |
|--------------------------|-----------------|------|
|                          |                 | F    |
|                          |                 | E    |
|                          |                 | D    |
|                          | 2.00            | С    |
| R AND<br>SHARP<br>S MARP | RAWING REVISION | B    |
| ified>                   | ocket assembly  | A3 A |
| scale:1:5                | SHEET 1 OF 6    |      |