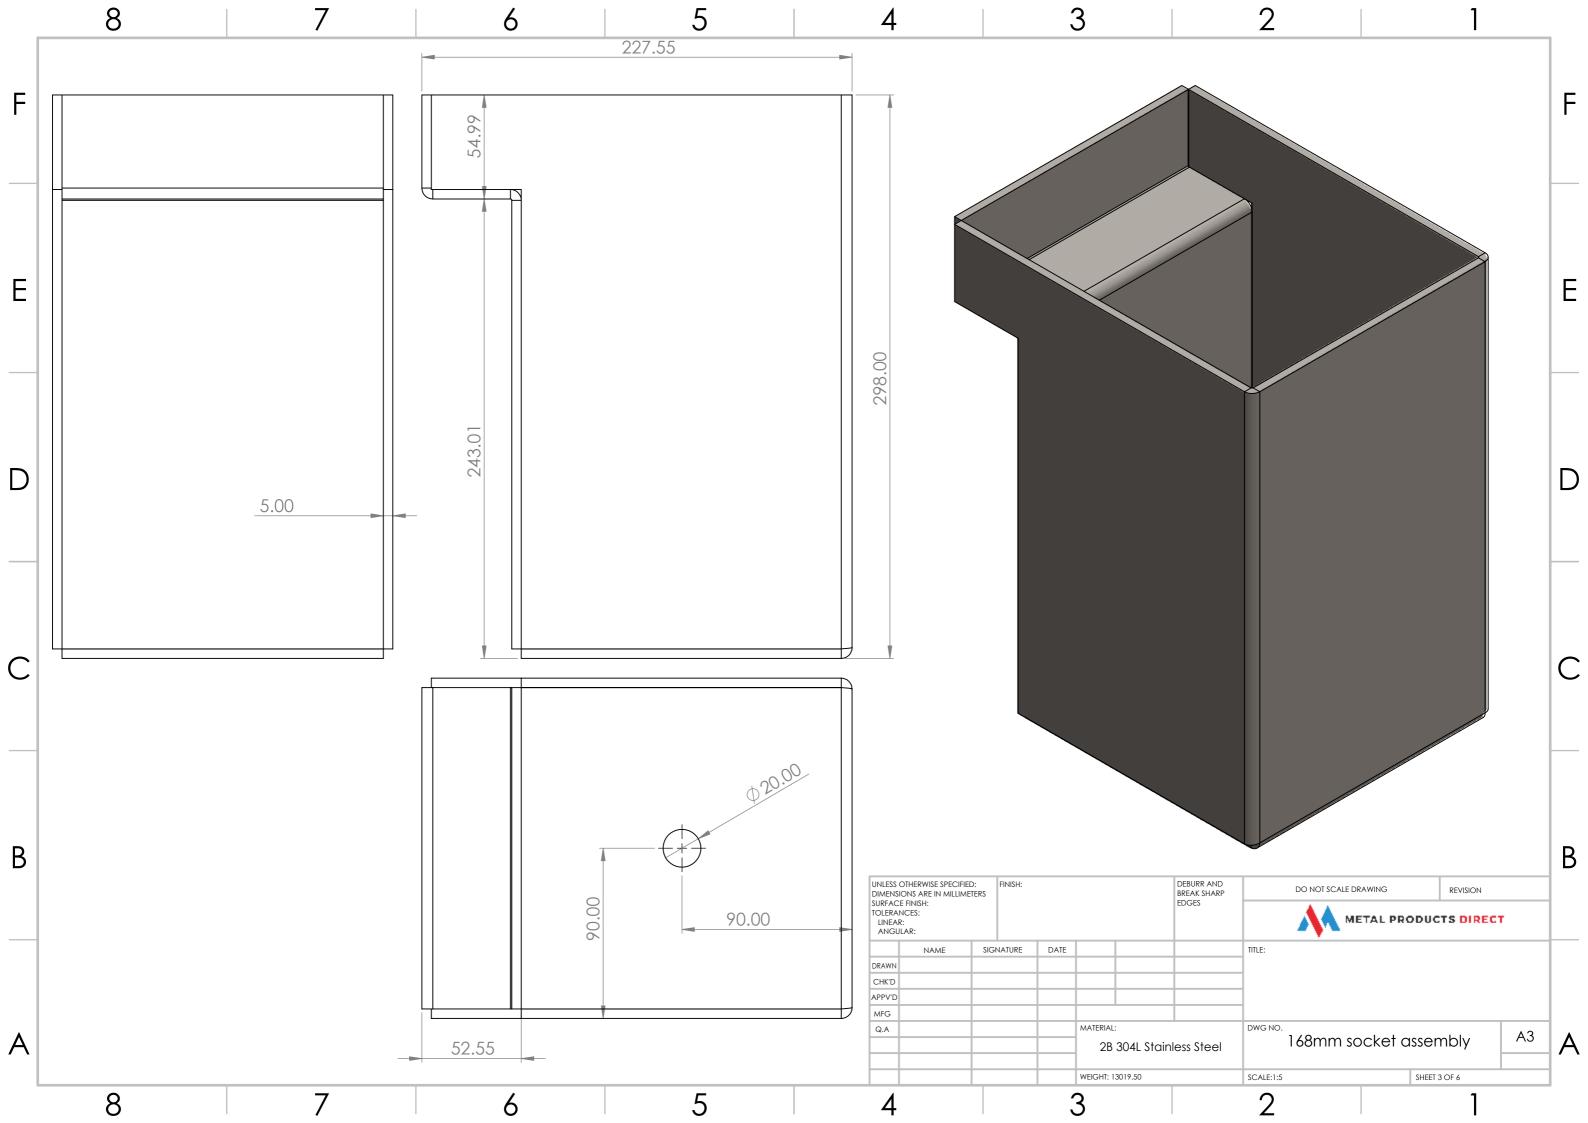

| 2                                                    | <b>I</b>             |   |
|------------------------------------------------------|----------------------|---|
|                                                      |                      | F |
| 177.10                                               |                      | E |
| Y                                                    |                      | D |
|                                                      |                      | С |
| R AND<br>SHARP DO NOT SCALE DRAWING<br>METAL PRODUCT | REVISION<br>S DIRECT | В |
| DWG NO.<br>168mm socket assem                        | ibly A3              | A |
| SCALE:1:5 SHEET 2 O                                  | DF 6                 |   |