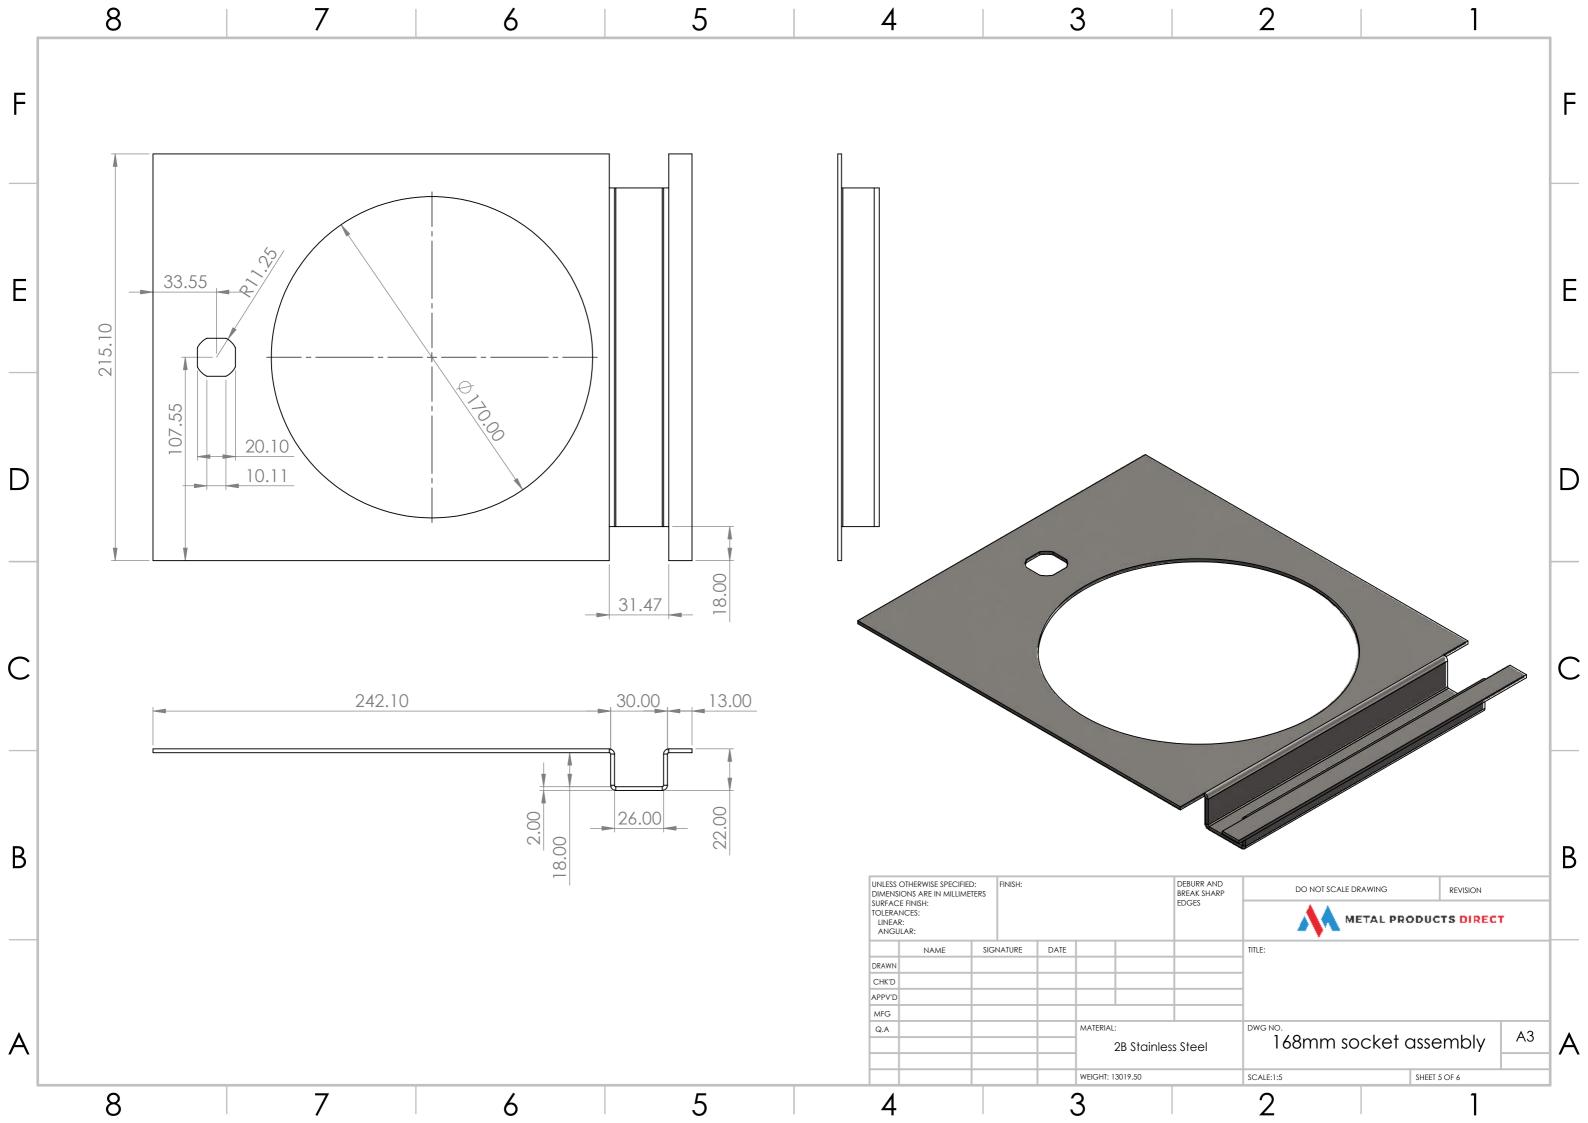

|             |           |    | F |
|                        |                     |             |           |    | E |
|                        |                     |             |           |    | D |
|                        |                     |             |           |    | С |
| RR AND<br>( SHARP<br>S | DO NOT SCALE DE     | RAWING      | REVISION  |    | В |
| 5                      |                     | ETAL PRODUC | TS DIRECT | r  |   |
|                        | TITLE:              |             |           |    |   |
| steel                  | dwg NO.<br>168mm sc | ocket asser | nbly      | A3 | A |
|                        | SCALE:1:5           | SHEET       | 4 OF 6    |    |   |
|                        | 2                   |             | 1         |    |   |