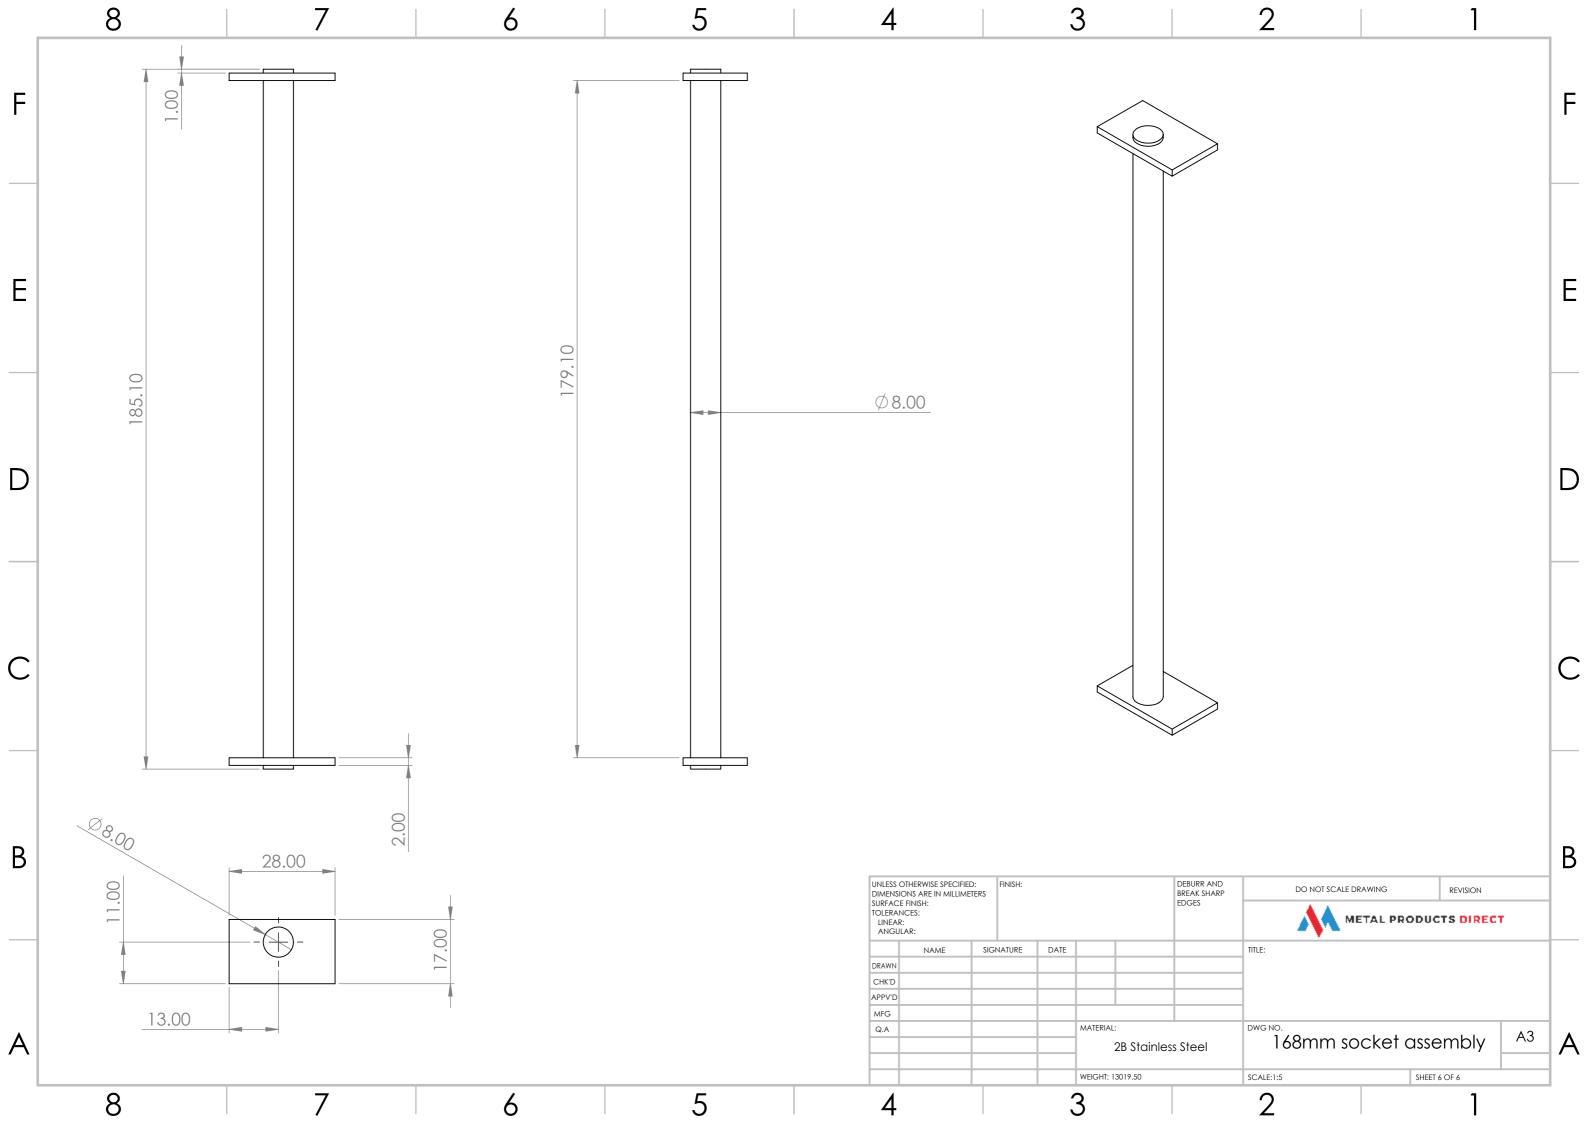

|             |           |    | F |
|                        |                     |             |           |    | E |
|                        |                     |             |           |    | D |
|                        |                     |             |           |    | С |
| RR AND<br>( SHARP<br>S | DO NOT SCALE DE     | RAWING      | REVISION  |    | В |
| 5                      |                     | ETAL PRODUC | TS DIRECT | r  |   |
|                        | TITLE:              |             |           |    |   |
| steel                  | dwg NO.<br>168mm sc | ocket asser | nbly      | A3 | A |
|                        | SCALE:1:5           | SHEET       | 4 OF 6    |    |   |
|                        | 2                   |             | 1         |    |   |